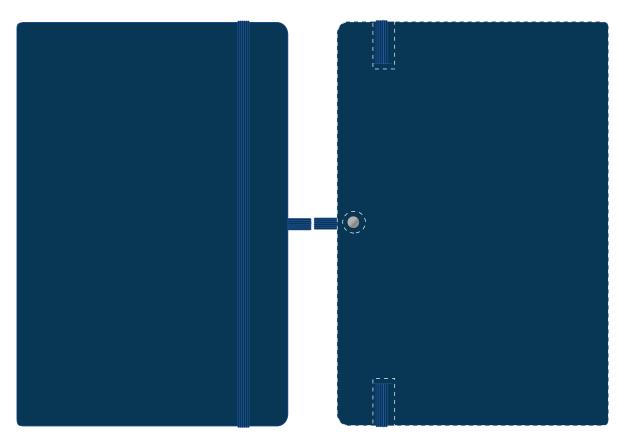

## **PANTONE REFERENCE(S)**

🔥 Full Colour (Edge to Edge)

**ARTWORK SCALE 50%** 

The dashed line is to demonstrate print area and will not appear on your printed item